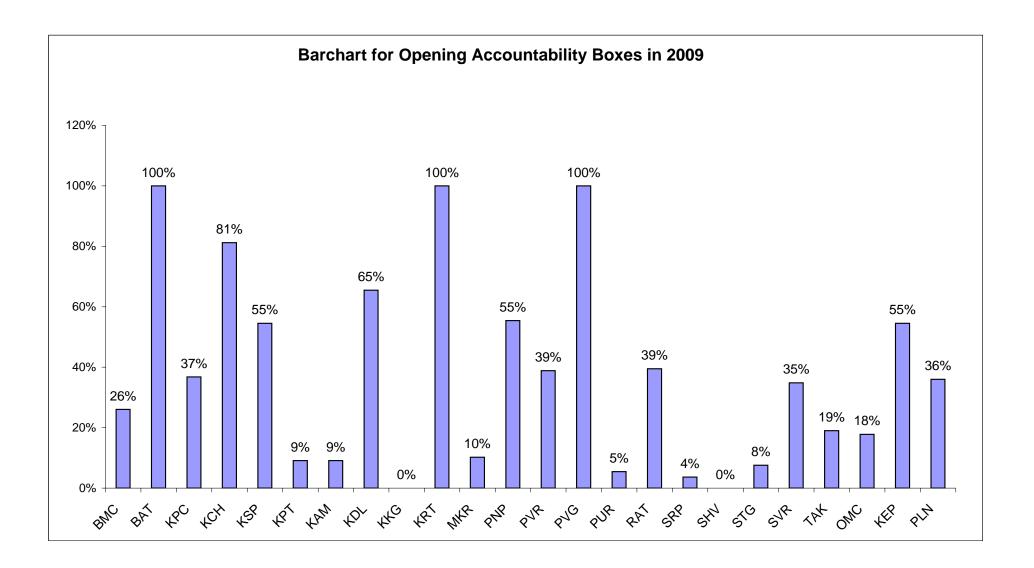

## **Opening Accountability Box**

This table showed the percentage of accountability boxes openning at month basis.

| No.   | Pro | Opening Accountability Box in Year 2009 |        |        |        |        |        |        |        |        |        |        |        |             |
|-------|-----|-----------------------------------------|--------|--------|--------|--------|--------|--------|--------|--------|--------|--------|--------|-------------|
|       |     | Jan-09                                  | Feb-09 | Mar-09 | Apr-09 | May-09 | Jun-09 | Jul-09 | Aug-09 | Sep-09 | Oct-09 | Nov-09 | Dec-09 | Total       |
| 1     | BMC | 0%                                      | 0%     | 0%     | 0%     | 0%     | 0%     | 0%     | 0%     | 86%    | 100%   | 100%   | 96%    | 26%         |
| 2     | BAT | 100%                                    | 100%   | 100%   | 100%   | 100%   | 100%   | 100%   | 100%   | 100%   | 100%   | 100%   | 100%   | 100%        |
| 3     | KPC | 0%                                      | 0%     | 0%     | 0%     | 0%     | 0%     | 93%    | 88%    | 91%    | 58%    | 74%    | 71%    | <b>37</b> % |
| 4     | KCH | 81%                                     | 81%    | 81%    | 81%    | 81%    | 81%    | 81%    | 81%    | 81%    | 81%    | 81%    | 81%    | 81%         |
| 5     | KSP | 0%                                      | 0%     | 0%     | 0%     | 0%     | 100%   | 100%   | 100%   | 100%   | 100%   | 100%   | 100%   | <b>55</b> % |
| 6     | KPT | 0%                                      | 0%     | 0%     | 0%     | 0%     | 0%     | 0%     | 0%     | 1%     | 1%     | 98%    | 0%     | 9%          |
| 7     | KAM | 0%                                      | 0%     | 0%     | 0%     | 0%     | 0%     | 0%     | 0%     | 0%     | 0%     | 100%   | 42%    | 9%          |
| 8     | KDL | 46%                                     | 57%    | 51%    | 54%    | 79%    | 64%    | 78%    | 68%    | 74%    | 75%    | 74%    | 100%   | 65%         |
| 9     | KKG | 0%                                      | 0%     | 0%     | 0%     | 0%     | 0%     | 0%     | 0%     | 0%     | 0%     | 0%     | 0%     | 0%          |
| 10    | KRT | 100%                                    | 100%   | 100%   | 100%   | 100%   | 100%   | 100%   | 100%   | 100%   | 100%   | 100%   | 100%   | 100%        |
| 11    | MKR | 0%                                      | 0%     | 0%     | 0%     | 0%     | 25%    | 0%     | 0%     | 71%    | 0%     | 16%    | 0%     | 10%         |
| 12    | PNP | 0%                                      | 0%     | 0%     | 0%     | 0%     | 110%   | 100%   | 100%   | 100%   | 100%   | 100%   | 100%   | <b>55</b> % |
| 13    | PVR | 25%                                     | 14%    | 11%    | 20%    | 36%    | 14%    | 46%    | 46%    | 73%    | 71%    | 70%    | 60%    | 39%         |
| 14    | PVG | 100%                                    | 100%   | 100%   | 100%   | 100%   | 100%   | 100%   | 100%   | 100%   | 100%   | 100%   | 100%   | 100%        |
| 15    | PUR | 0%                                      | 0%     | 0%     | 0%     | 0%     | 0%     | 0%     | 0%     | 37%    | 23%    | 0%     | 0%     | <b>5</b> %  |
| 16    | RAT | 0%                                      | 0%     | 0%     | 0%     | 0%     | 202%   | 66%    | 23%    | 11%    | 33%    | 100%   | 11%    | 39%         |
| 17    | SRP | 0%                                      | 0%     | 0%     | 0%     | 0%     | 0%     | 11%    | 7%     | 22%    | 0%     | 0%     | 0%     | 4%          |
| 18    | SHV | 0%                                      | 0%     | 0%     | 0%     | 0%     | 0%     | 0%     | 0%     | 0%     | 0%     | 0%     | 0%     | 0%          |
| 19    | STG | 0%                                      | 0%     | 0%     | 0%     | 0%     | 0%     | 24%    | 36%    | 12%    | 10%    | 0%     | 0%     | 8%          |
| 20    | SVR | 0%                                      | 0%     | 0%     | 0%     | 0%     | 0%     | 81%    | 81%    | 83%    | 72%    | 66%    | 77%    | 35%         |
| 21    | TAK | 0%                                      | 0%     | 0%     | 0%     | 0%     | 0%     | 100%   | 48%    | 22%    | 30%    | 9%     | 38%    | 19%         |
| 22    | OMC | 0%                                      | 0%     | 0%     | 0%     | 0%     | 0%     | 30%    | 28%    | 100%   | 27%    | 11%    | 40%    | 18%         |
| 23    | KEP | 0%                                      | 0%     | 0%     | 0%     | 0%     | 100%   | 100%   | 100%   | 100%   | 100%   | 100%   | 100%   | 55%         |
| 24    | PLN | 0%                                      | 0%     | 0%     | 0%     | 0%     | 0%     | 0%     | 100%   | 100%   | 100%   | 96%    | 0%     | 36%         |
| Total |     | 19%                                     | 19%    | 18%    | 19%    | 21%    | 42%    | 50%    | 50%    | 61%    | 53%    | 62%    | 51%    | 38%         |